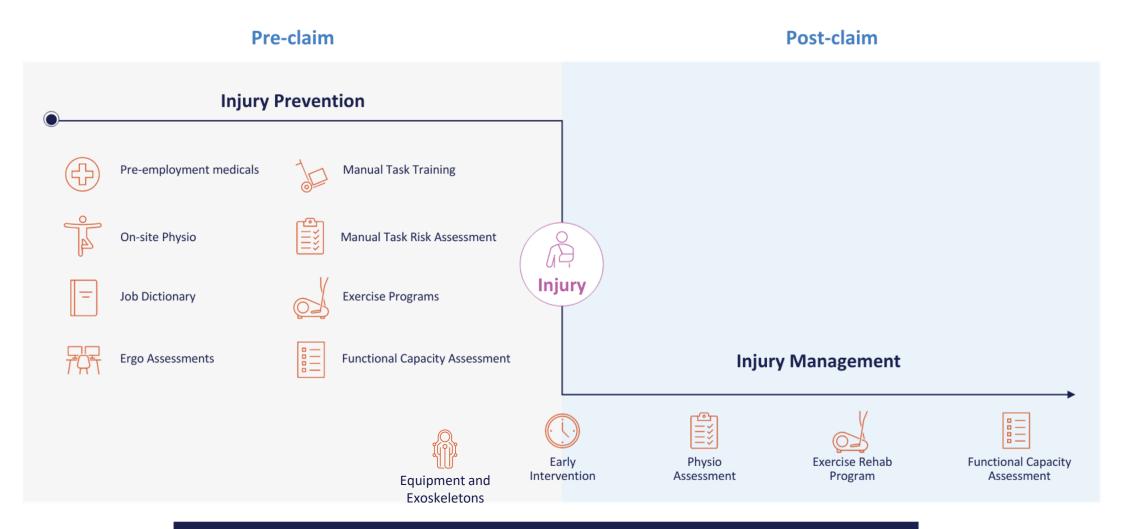

## **Corporate Services Employee Journey**

We provide detailed reporting and innovative technology solutions across all our services and solutions.

## Corporate services

- ✓ Onsite physiotherapy
- ✓ <u>Early intervention physiotherapy</u>
- ✓ Workplace injury video triage
- ✓ <u>Injury management</u>
- ✓ <u>Exoskeleton trials</u>
- ✓ Functional capacity evaluations
- ✓ Job task analysis
- ✓ Pre-employment medicals
- ✓ Ergonomics/vehicle assessments
- ✓ Wellbeing Gateway
- ✓ Specific incident investigation
- ✓ Training
- ✓ Absentee management