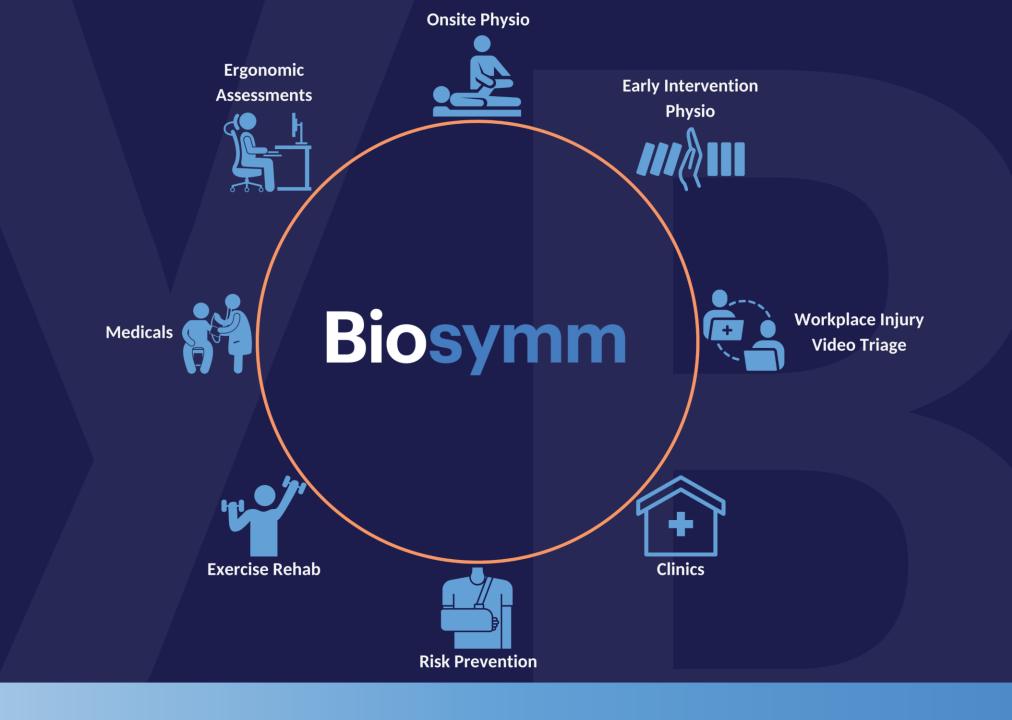

## Biosymm Services

## Corporate services

- ✓ Onsite physiotherapy
- ✓ <u>Early intervention physiotherapy</u>
- ✓ Workplace injury video triage
- ✓ <u>Injury management</u>
- ✓ <u>Exoskeleton trials</u>
- ✓ Functional capacity evaluations
- ✓ Job task analysis
- ✓ Pre-employment medicals
- ✓ Ergonomics/vehicle assessments
- ✓ Wellbeing Gateway
- ✓ Specific incident investigation
- ✓ Training
- ✓ Absentee management